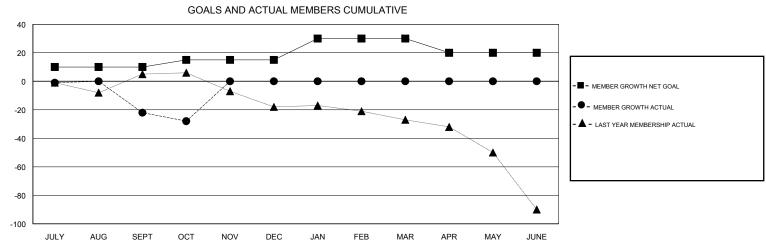

## LOCATION WISCONSIN MICHAEL MOLENDA **GMT CA** Clubs Members RESULTS FOR 2018-2019 RESULTS FOR 2018-2019 NEW CLUBS NEW CLUB GOAL DROPPED CLUBS MEMBER GROWTH NET MEMBER GROWTH DROPPED QUARTER QUARTER GOAL ACTUAL MEMBERS ACTUAL (including transfers)

JULY/AUG/SEPT

OCT/NOV/DEC

JAN/FEB/MAR

APR/MAY/JUNE

10

5

15

-10